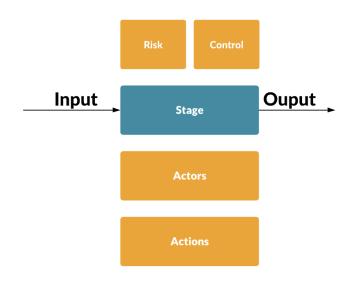

### A systems approach to delivery

- Mean time to restore
- Change failure rate
- Lead time
- Deployment frequency

#### **Risks and controls**

- Unapproved changes
- PII or credentials in source code

- Low quality code in production
- Lack of quality gates
- Unexpected system behaviors in prod

- Change approval
- Secrets management